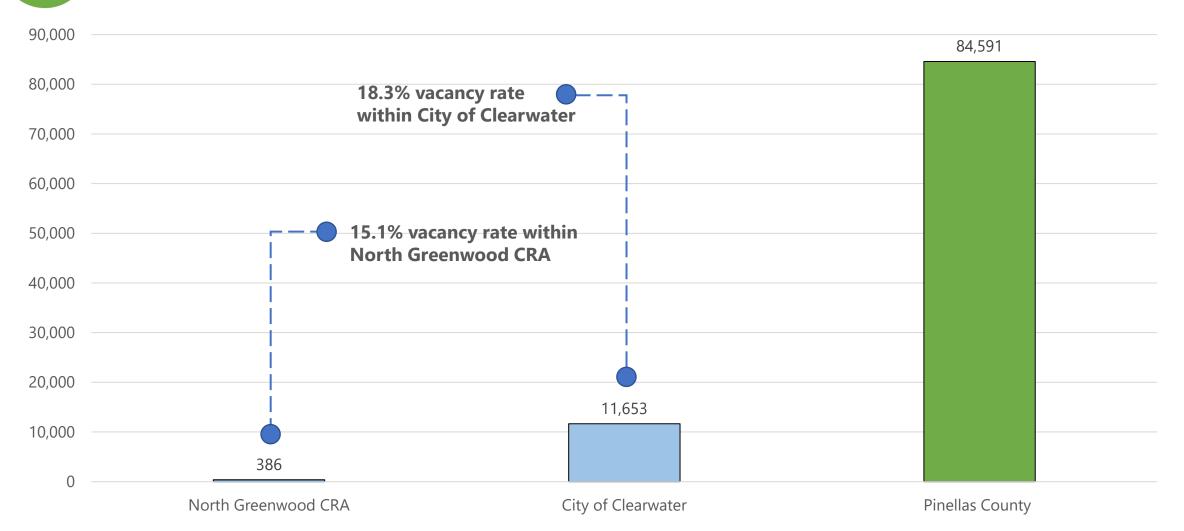

## 2021 Population Age 25+ with Graduate / Professional Degree\*\*

Pinellas Col

2021 Total Businesses\*\*

REIGHT AND REALITIES

CLEARWATER BRIGHT AND BEAUTIFUL·BAY TO BEACH

\* Drive times and Walk Time calculated from the intersection of Palmetto Street and N Martin Luther King Jr Ave \*\* Data acquired from ESRI's ArcGIS Business Analyst on February 17, 2022. Data source from ESRI forecasts CLEARWATER BRIGHT AND BEAUTIFUL · BAY TO BEACH