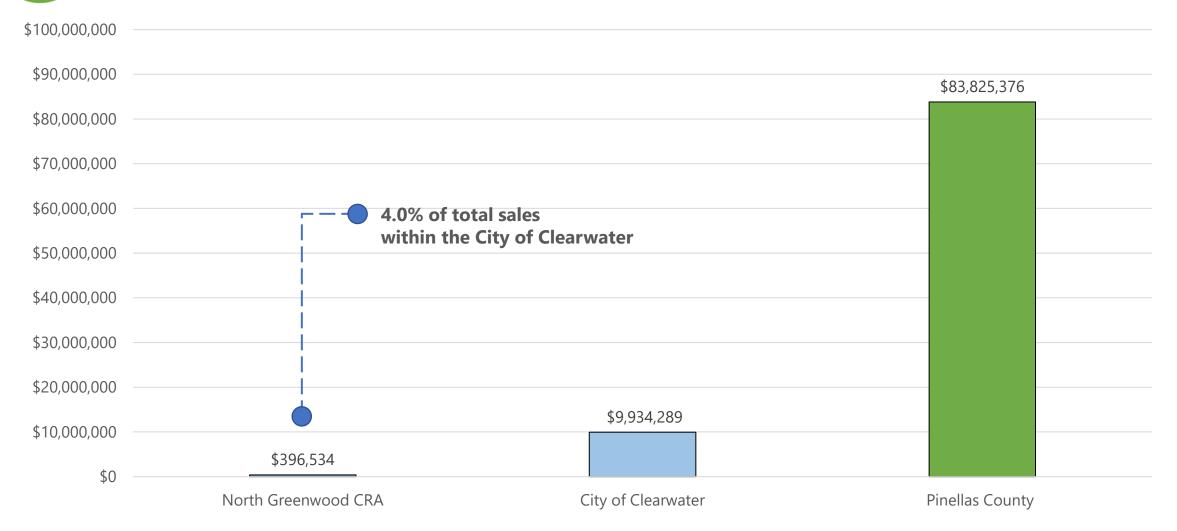

## 2021 Population Age 25+ with Graduate / Professional Degree\*\*

Pinellas Col

2021 Total Businesses\*\*

REIGHT AND REALITIES

CLEARWATER BRIGHT AND BEAUTIFUL·BAY TO BEACH

\* Drive times and Walk Time calculated from the intersection of Palmetto Street and N Martin Luther King Jr Ave \*\* Data acquired from ESRI's ArcGIS Business Analyst on February 17, 2022. Data source from ESRI forecasts CLEARWATER BRIGHT AND BEAUTIFUL · BAY TO BEACH