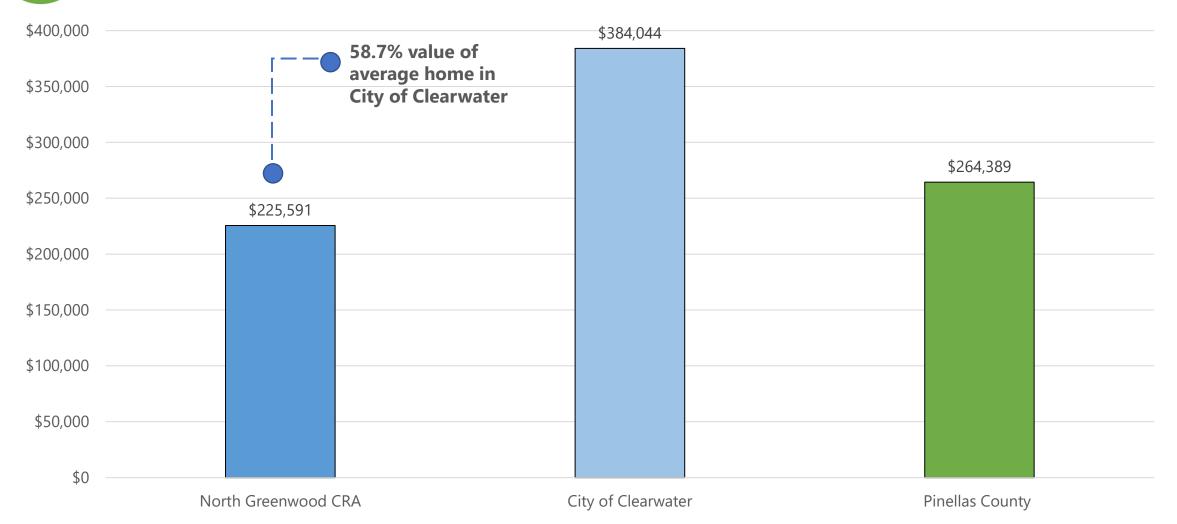

## 2021 Population Age 25+ with Graduate / Professional Degree\*\*

Pinellas Col

2021 Total Businesses\*\*

REIGHT AND REALITIES

CLEARWATER BRIGHT AND BEAUTIFUL·BAY TO BEACH

\* Drive times and Walk Time calculated from the intersection of Palmetto Street and N Martin Luther King Jr Ave \*\* Data acquired from ESRI's ArcGIS Business Analyst on February 17, 2022. Data source from ESRI forecasts CLEARWATER BRIGHT AND BEAUTIFUL · BAY TO BEACH