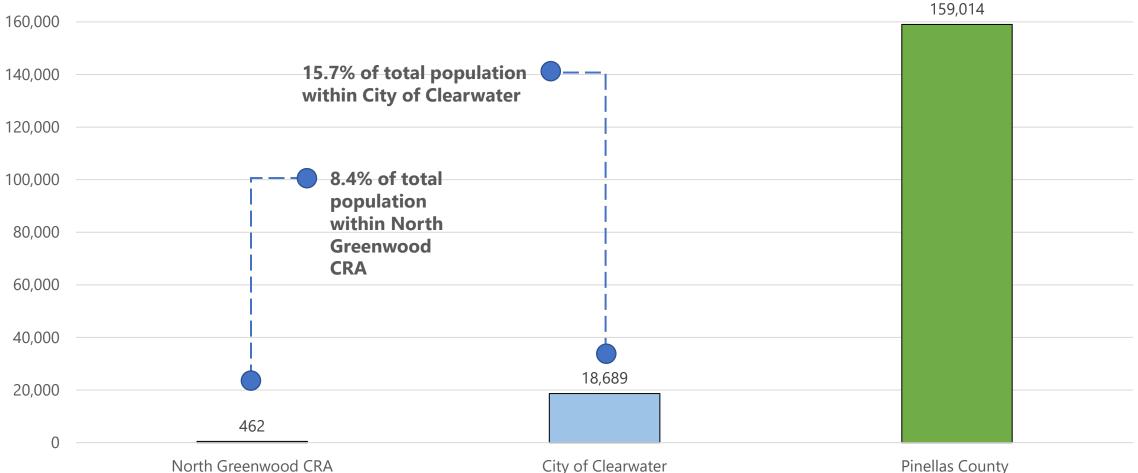

## 2021 Population Age 25+ with Graduate / Professional Degree\*\*

Pinellas Col

2021 Total Businesses\*\*

REIGHT AND REALITIES

CLEARWATER BRIGHT AND BEAUTIFUL·BAY TO BEACH

\* Drive times and Walk Time calculated from the intersection of Palmetto Street and N Martin Luther King Jr Ave \*\* Data acquired from ESRI's ArcGIS Business Analyst on February 17, 2022. Data source from ESRI forecasts CLEARWATER BRIGHT AND BEAUTIFUL · BAY TO BEACH