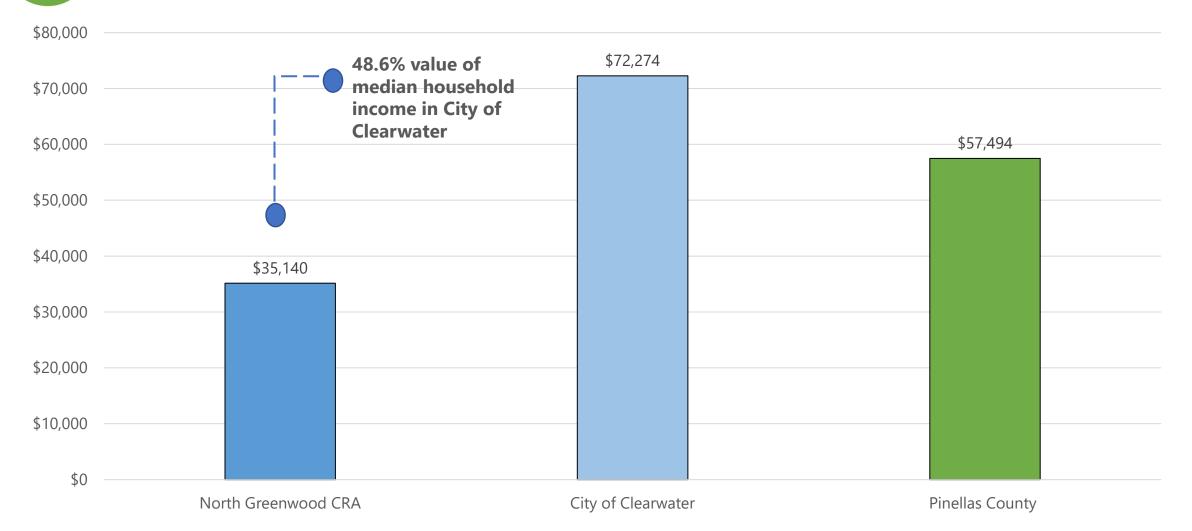

## 2021 Population Age 25+ with Graduate / Professional Degree\*\*

Pinellas Col

2021 Total Businesses\*\*

REIGHT AND REALITIES

CLEARWATER BRIGHT AND BEAUTIFUL·BAY TO BEACH

\* Drive times and Walk Time calculated from the intersection of Palmetto Street and N Martin Luther King Jr Ave \*\* Data acquired from ESRI's ArcGIS Business Analyst on February 17, 2022. Data source from ESRI forecasts CLEARWATER BRIGHT AND BEAUTIFUL · BAY TO BEACH