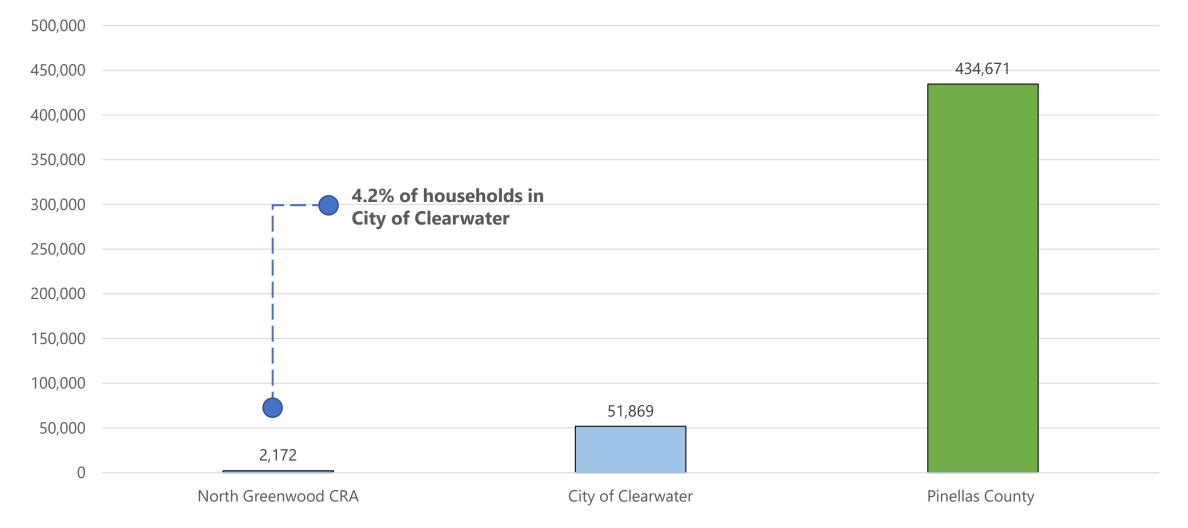

## 2021 Population Age 25+ with Graduate / Professional Degree\*\*

Pinellas Col

2021 Total Businesses\*\*

REIGHT AND REALITIES

CLEARWATER BRIGHT AND BEAUTIFUL·BAY TO BEACH

\* Drive times and Walk Time calculated from the intersection of Palmetto Street and N Martin Luther King Jr Ave \*\* Data acquired from ESRI's ArcGIS Business Analyst on February 17, 2022. Data source from ESRI forecasts CLEARWATER BRIGHT AND BEAUTIFUL · BAY TO BEACH