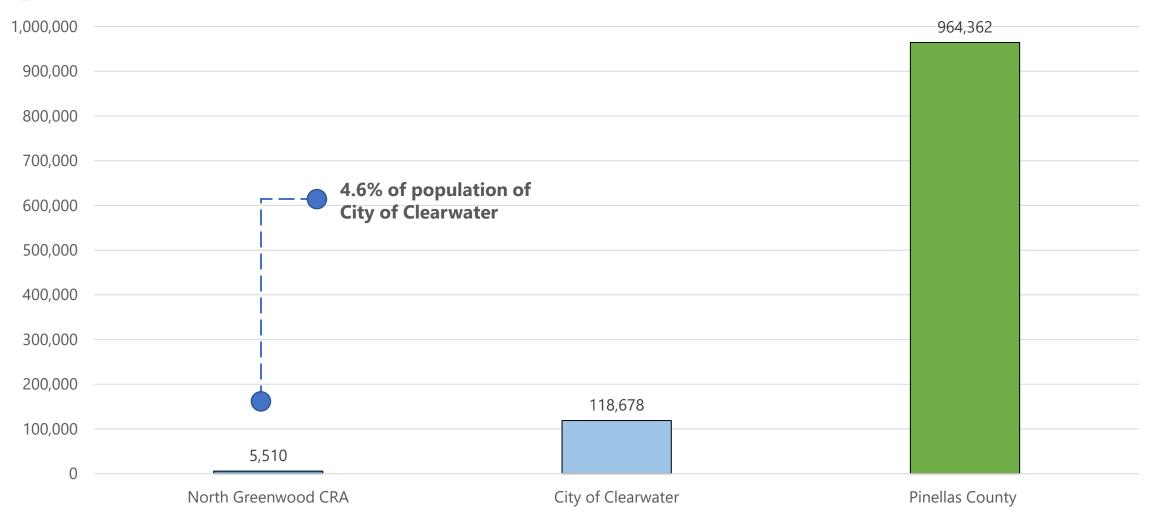

## 2021 Population Age 25+ with Graduate / Professional Degree\*\*

Pinellas Col

2021 Total Businesses\*\*

REIGHT AND REALITIES

CLEARWATER BRIGHT AND BEAUTIFUL·BAY TO BEACH

\* Drive times and Walk Time calculated from the intersection of Palmetto Street and N Martin Luther King Jr Ave \*\* Data acquired from ESRI's ArcGIS Business Analyst on February 17, 2022. Data source from ESRI forecasts CLEARWATER BRIGHT AND BEAUTIFUL · BAY TO BEACH