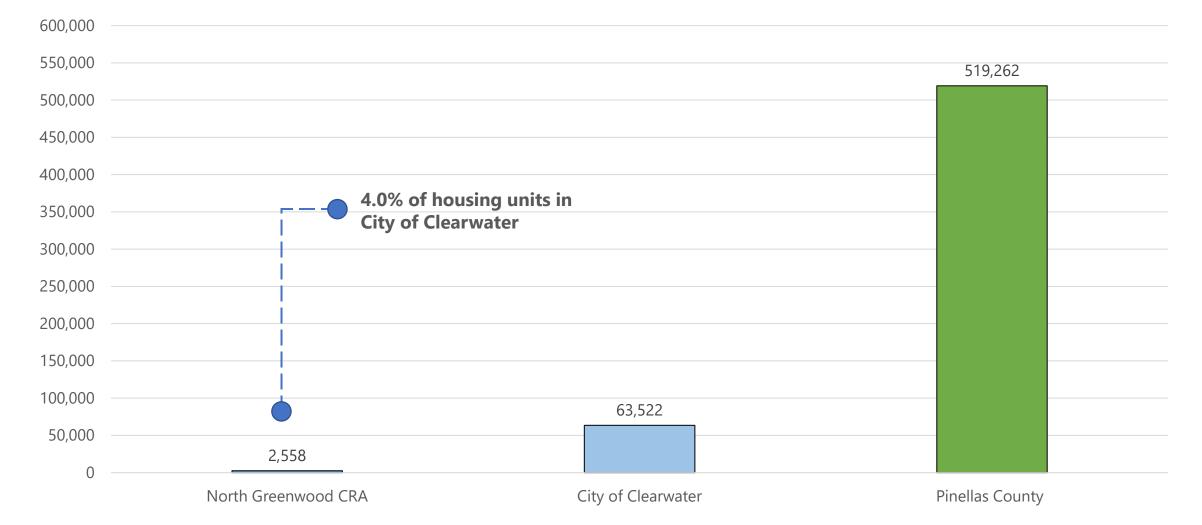

## 2021 Population Age 25+ with Graduate / Professional Degree\*\*

Pinellas Col

2021 Total Businesses\*\*

REIGHT AND REALITIES

CLEARWATER BRIGHT AND BEAUTIFUL·BAY TO BEACH

\* Drive times and Walk Time calculated from the intersection of Palmetto Street and N Martin Luther King Jr Ave \*\* Data acquired from ESRI's ArcGIS Business Analyst on February 17, 2022. Data source from ESRI forecasts CLEARWATER BRIGHT AND BEAUTIFUL · BAY TO BEACH