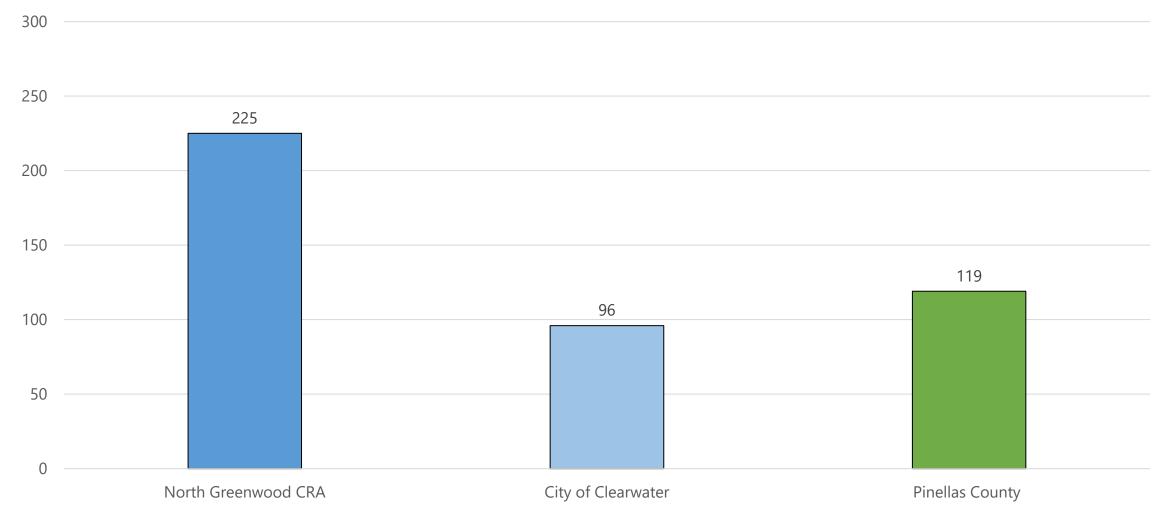

## 2021 Population Age 25+ with Graduate / Professional Degree\*\*

Pinellas Col

2021 Total Businesses\*\*

REIGHT AND REALITIES

CLEARWATER BRIGHT AND BEAUTIFUL·BAY TO BEACH

\* Drive times and Walk Time calculated from the intersection of Palmetto Street and N Martin Luther King Jr Ave \*\* Data acquired from ESRI's ArcGIS Business Analyst on February 17, 2022. Data source from ESRI forecasts CLEARWATER BRIGHT AND BEAUTIFUL · BAY TO BEACH