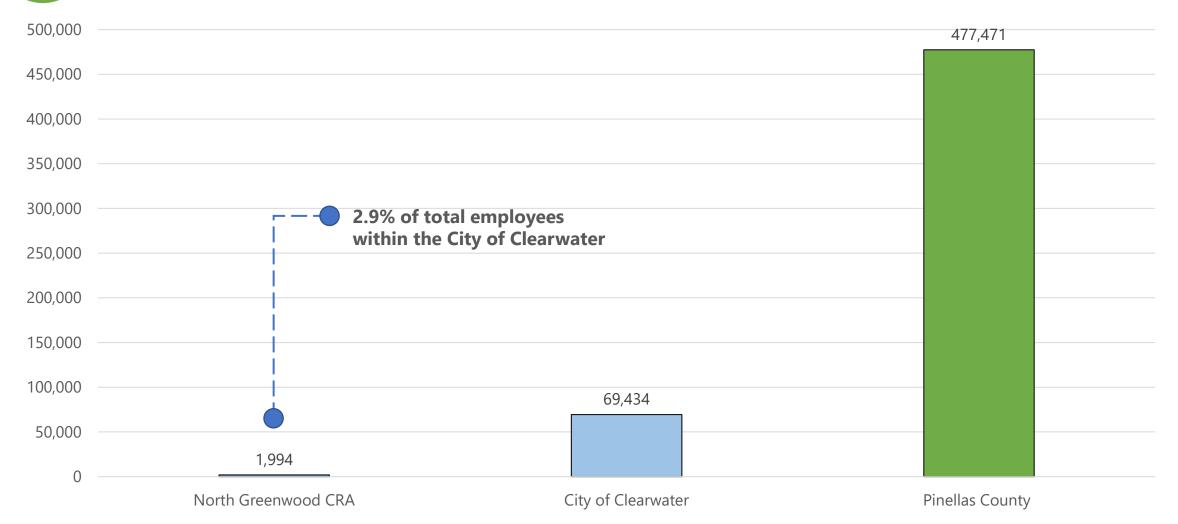

## 2021 Population Age 25+ with Graduate / Professional Degree\*\*

Pinellas Col

2021 Total Businesses\*\*

REIGHT AND REALITIES

CLEARWATER BRIGHT AND BEAUTIFUL·BAY TO BEACH

\* Drive times and Walk Time calculated from the intersection of Palmetto Street and N Martin Luther King Jr Ave \*\* Data acquired from ESRI's ArcGIS Business Analyst on February 17, 2022. Data source from ESRI forecasts CLEARWATER BRIGHT AND BEAUTIFUL · BAY TO BEACH