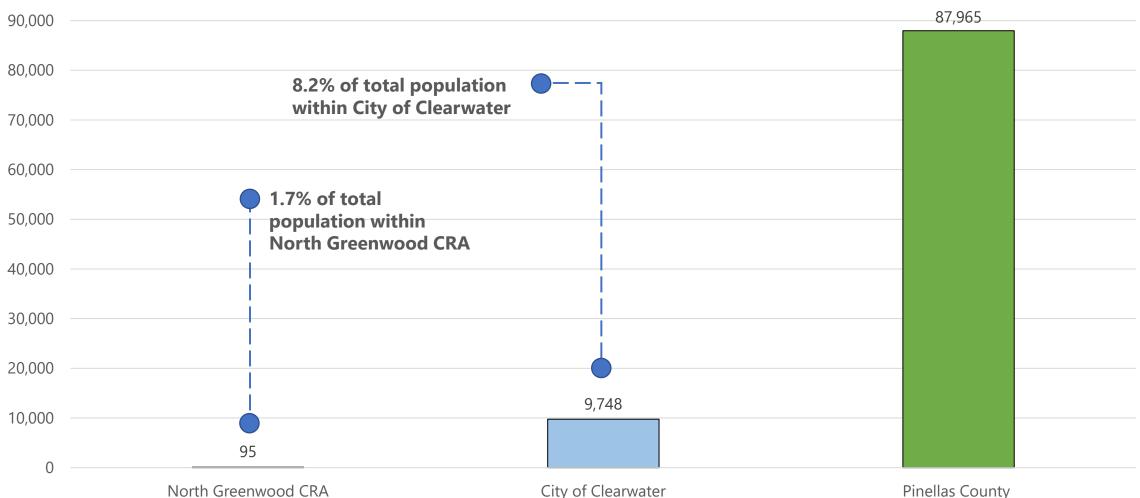

## 2021 Population Age 25+ with Graduate / Professional Degree\*\*

Pinellas Col

2021 Total Businesses\*\*

REIGHT AND REALITIES

CLEARWATER BRIGHT AND BEAUTIFUL·BAY TO BEACH

\* Drive times and Walk Time calculated from the intersection of Palmetto Street and N Martin Luther King Jr Ave \*\* Data acquired from ESRI's ArcGIS Business Analyst on February 17, 2022. Data source from ESRI forecasts CLEARWATER BRIGHT AND BEAUTIFUL · BAY TO BEACH