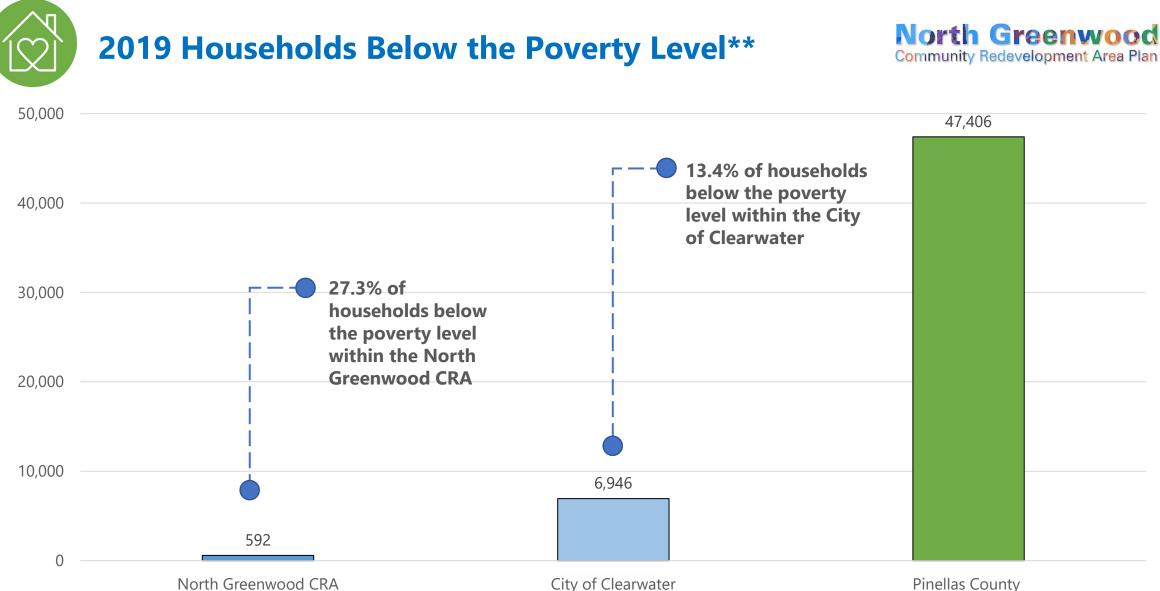

## 2021 Population Age 25+ with Graduate / Professional Degree\*\*

Pinellas Col

2021 Total Businesses\*\*

REIGHT AND REALITIES

CLEARWATER BRIGHT AND BEAUTIFUL·BAY TO BEACH

\* Drive times and Walk Time calculated from the intersection of Palmetto Street and N Martin Luther King Jr Ave \*\* Data acquired from ESRI's ArcGIS Business Analyst on February 17, 2022. Data source from ESRI forecasts CLEARWATER BRIGHT AND BEAUTIFUL · BAY TO BEACH