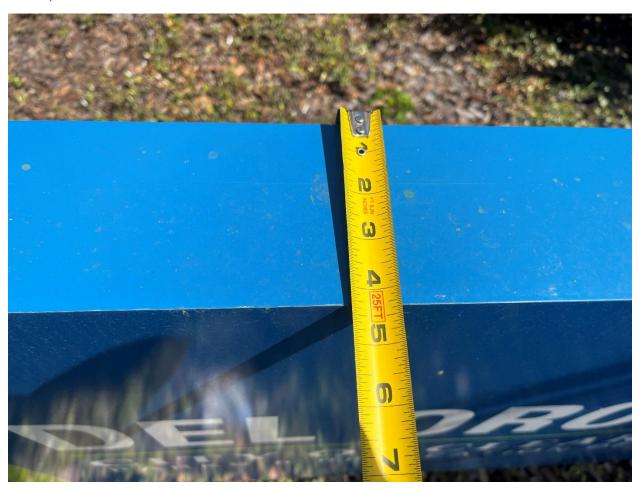

# Exhibit D - Del Oro Park ID Sign

Park ID Sign at Del Oro Park
401 McMullen Booth Rd, Clearwater, FL 33759
Project Completed February 2023

Size: 78 inches tall x 30 inches wide made from 1/8" aluminum

### Example: DEPTH

Example: HEIGHT INSTALLED approximate