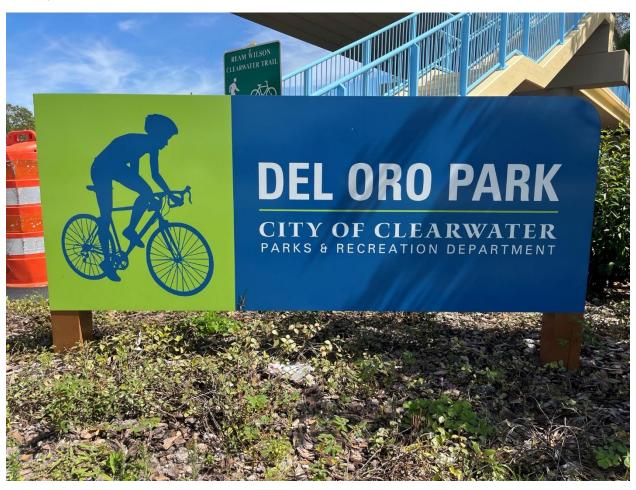

Example: FRONT

Example: REAR

IMPORTANT: Some signs may require double sided illustration