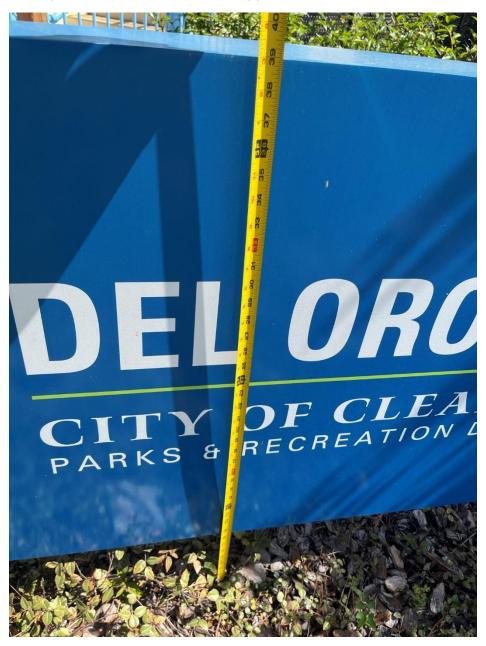

# Exhibit D - Del Oro Park ID Sign

Park ID Sign at Del Oro Park
401 McMullen Booth Rd, Clearwater, FL 33759
Project Completed February 2023

Size: 78 inches tall x 30 inches wide made from 1/8" aluminum

# Example: HEIGHT