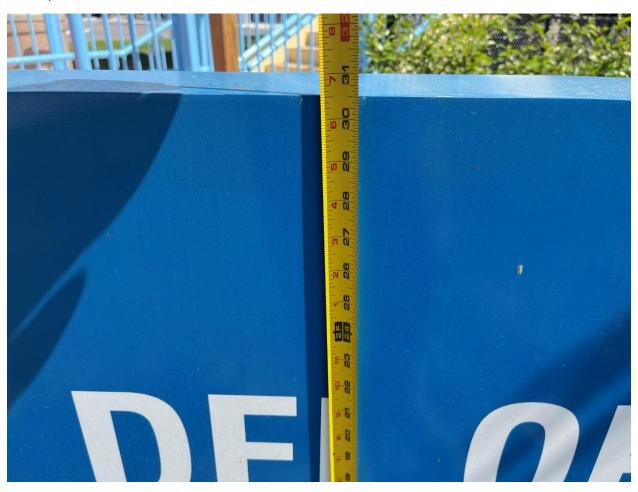

# Exhibit D - Del Oro Park ID Sign

Park ID Sign at Del Oro Park
401 McMullen Booth Rd, Clearwater, FL 33759
Project Completed February 2023

Size: 78 inches tall x 30 inches wide made from 1/8" aluminum

### Example: DEPTH

Example: HEIGHT INSTALLED approximate