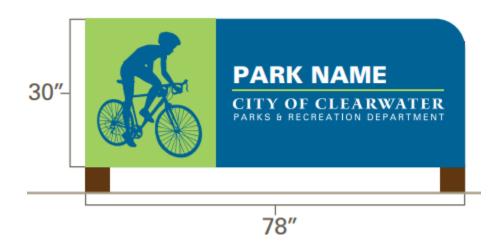

# Exhibit D - Del Oro Park ID Sign

Park ID Sign at Del Oro Park
401 McMullen Booth Rd, Clearwater, FL 33759
Project Completed February 2023

Size: 78 inches tall x 30 inches wide made from 1/8" aluminum

#### **Requirements:**

- 4" x 4" x ½" wall, aluminum tube support legs
- Solid/closed aluminum bottom, sides, and tube.
- Digitally printed vinyl graphics to be 3M MCS (match component system)
- 2-part, polyurethane paint plus clear coat. (Mathews or Akzo Nobel outdoor grip quard).
- 9-year manufacturer warranty on the paint from peeling, fading, discoloring, cracking, etc.