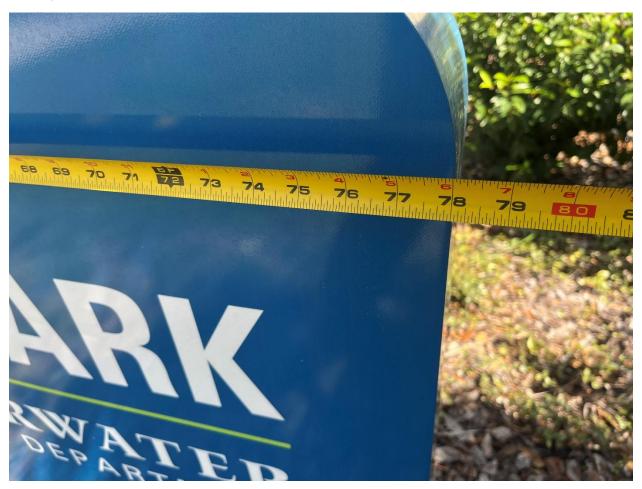

# Exhibit D - Del Oro Park ID Sign

Park ID Sign at Del Oro Park
401 McMullen Booth Rd, Clearwater, FL 33759
Project Completed February 2023

Size: 78 inches tall x 30 inches wide made from 1/8" aluminum

### Example: WIDTH