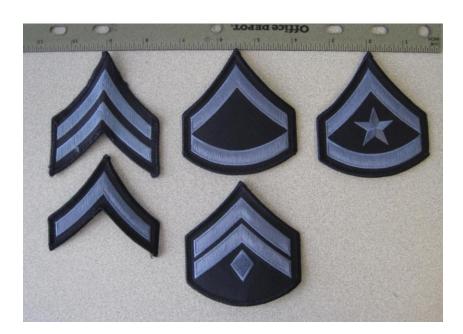

## Non-Sworn Personnel Rockers (Police Aide and Volunteer)

**Traffic Team Emblems** 

**Sergeant and Senior Sergeant Chevrons** 

Patrol Officer Hashmarks (blue) and Command Staff Hashmarks (gold)

**Various Patrol Officer Chevrons**