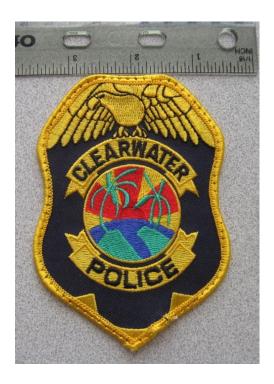

### **Clearwater Police Department Shoulder Emblem**

**Police Service Technician Emblem** 