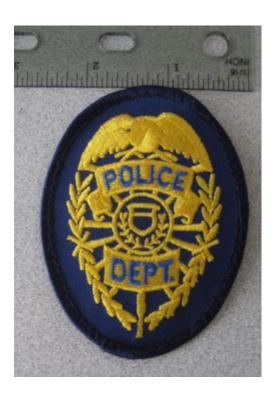

CE DEPARTMENT POLICE AIDE ENMBLEM                   | 4 |
| RESERVE OFFICER ROCKER                                             | 4 |
| NON-SWORN PERSONNEL ROCKERS (POLICE AIDE AND VOLUNTEER)            | 4 |
| TRAFFIC TEAM EMBLEMS                                               | 4 |
| SERGEANT AND SENIOR SERGEANT CHEVRONS                              | 5 |
| PATROL OFFICER HASHMARKS (BLUE) AND COMMAND STAFF HASHMARKS (GOLD) | 5 |
| VARIOUS PATROL OFFICER CHEVRONS                                    | 6 |

THESE PATCHES ARE PROPRIETARY PROPERTY OF THE CLEARWATER POLICE DEPARTMENT.

PATCH SAMPLES ARE NOT TO BE REPRODUCED OR DISTRIBUTED WITHOUT EXPRESS WRITTEN PERMISSION OF THE CITY OF CLEARWATER.



### **Clearwater Police Department Shoulder Emblem**



**Police Service Technician Emblem** 



### **Clearwater Police Department Non-Sworn Emblem**



### **Clearwater Police Department Police Aide Emblem**



#### **Reserve Officer Rocker**



## Non-Sworn Personnel Rockers (Police Aide and Volunteer)



**Traffic Team Emblems** 



**Sergeant and Senior Sergeant Chevrons** 



Patrol Officer Hashmarks (blue) and Command Staff Hashmarks (gold)



**Various Patrol Officer Chevrons**