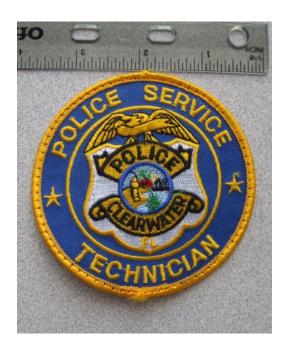

### **Clearwater Police Department Shoulder Emblem**

**Police Service Technician Emblem** 