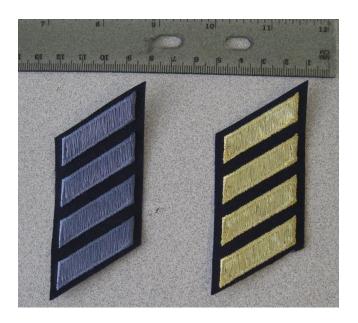

## Non-Sworn Personnel Rockers (Police Aide and Volunteer)

**Traffic Team Emblems** 

**Sergeant and Senior Sergeant Chevrons** 

Patrol Officer Hashmarks (blue) and Command Staff Hashmarks (gold)

**Various Patrol Officer Chevrons**