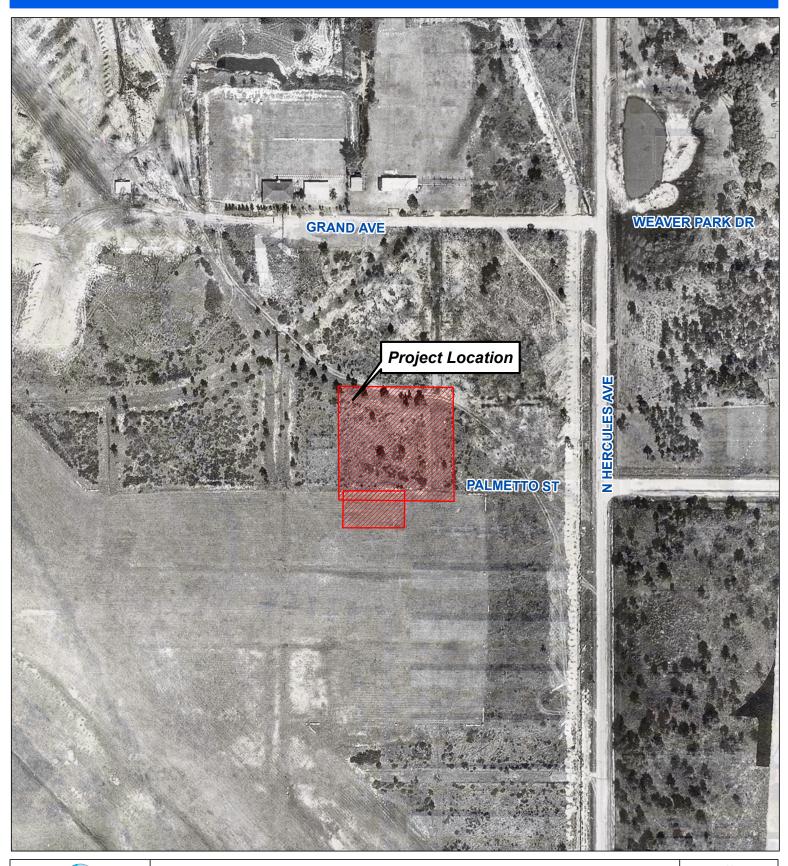

Prepared by:
Department of Public Works - Engineering
Geographic Technology Division
100 S. Myrtle Ave, Clearwater, FL 33756
Ph: (727)562-4750, Fax: (727)526-4755
www.MyClearwater.com

Map Gen By: CRM

Airpark Terminal Project Number: 23-0015-AP

Reviewed By: PH

Date: 1/10/2024 Aerial Flown 1954

Page: 1 of 1 Scale: N.T.S.

Prepared by:
Department of Public Works - Engineering
Geographic Technology Division
100 S. Myrtle Ave, Clearwater, FL 33756
Ph: (727)562-4750, Fax: (727)526-4755
www.MyClearwater.com